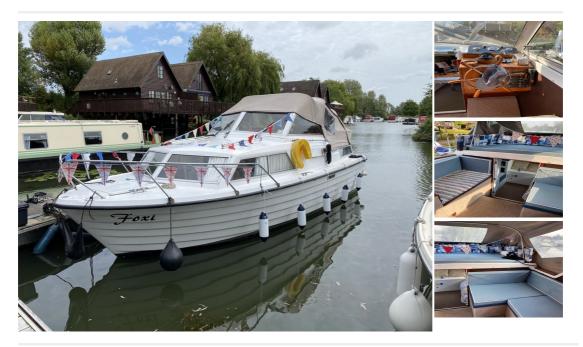

## **Description**

This is a Fjord 27 ft cruiser but having classic lines (Similar to clinker build but in GRP) Built in 1975 The engine is a diesel Lancing Marine Ford XLD This boat has 2 cabins and 4 berths \* BSS 18/04/2026 \* The owner states low engine hours \* 2 Burner stove and grill

| Sales status: available                      | Manufacturer: Fjord         |
|----------------------------------------------|-----------------------------|
| Model: 27                                    | Year built: 1975            |
| Length: 8.2 m                                | <b>Beam:</b> 2.8 m          |
| No. of previous owners: 1                    | Condition: Used             |
| Sale Type: Used                              | Sale: On behalf of customer |
| Propulsion: Stern-drive                      | Steering: Wheel control     |
| Engine manufacturer: Lancing Marine Ford XLD | No. of engines: 1           |
| <b>HP:</b> 40                                | Fuel: Diesel                |
| Material hull: GRP                           | Material deck: GRP          |
| No. of cabins: 2                             | No. of berths: 4            |