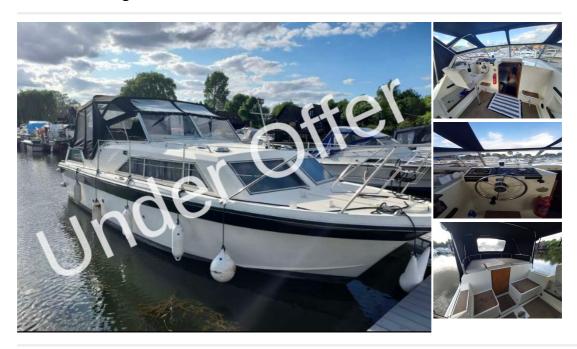

## Fairline - Mirage 29 Aft Cabin

£ 25,000

## **Description**

This is a fine example of the very popular Fairline Mirage, and this model has a rear cabin with two single berths. There are two forward cabins with galley and dinette, and a cabin with a V berth. There is plenty of room in the cockpit for family or guests to take full advantage of either lounging or sitting down with a glass of wine or perhaps enjoy a ray of sunshine! The single engine is a Volvo diesel with shaft drive \* BSS 21/04/2026 \* Shore Power \* Inverter \* Eberspacher diesel warm air heating \* TV \* Radio

| Sales status: available          | Manufacturer: Fairline      |
|----------------------------------|-----------------------------|
| Model: Mirage 29 Aft Cabin       | Year built: 1984            |
| Length: 8.8 m                    | <b>Beam:</b> 3.09 m         |
| No. of previous owners: unknown  | Condition: Used             |
| Sale Type: Used                  | Sale: On behalf of customer |
| Propulsion: Shaft-drive          | Steering: Wheel control     |
| Engine manufacturer: Volvo MD 21 | No. of engines: 1           |
| Fuel: Diesel                     | Material hull: GRP          |
| Material deck: GRP               | No. of cabins: 3            |
| No. of berths: 6                 | WC & bathrooms: 1           |